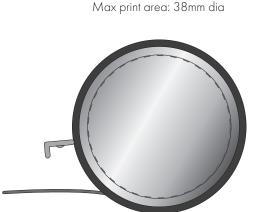

## PANTONE REFERENCE(S)

📀 Full colour doming

ARTWORK SCALE 100%

Product Image for visualisation - colours may vary

The dashed line is to demonstrate print area and will not appear on your printed item